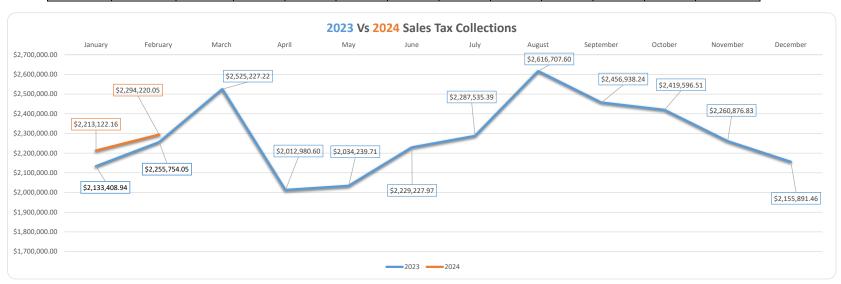

|      | January        | February       | March          | April          | May            | June           | July           | August         | September      | October        | November       | December       | Total           | Year Over         |
|------|----------------|----------------|----------------|----------------|----------------|----------------|----------------|----------------|----------------|----------------|----------------|----------------|-----------------|-------------------|
| 2023 | \$2,133,408.94 | \$2,255,754.05 | \$2,525,227.22 | \$2,012,980.60 | \$2,034,239.71 | \$2,229,227.97 | \$2,287,535.39 | \$2,616,707.60 | \$2,456,938.24 | \$2,419,596.51 | \$2,260,876.83 | \$2,155,891.46 | \$27,388,384.52 | (\$22,881,042.31) |
| 2024 | \$2,213,122.16 | \$2,294,220.05 |                |                |                |                |                |                |                |                |                |                | \$4,507,342.21  |                   |