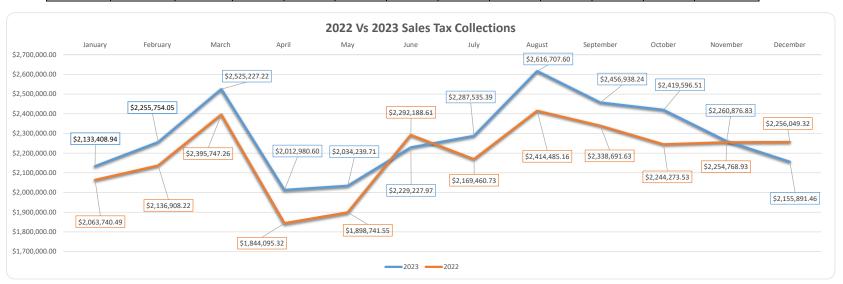

|      | January        | February       | March          | April          | May            | June           | July           | August         | September      | October        | November       | December       | Total           | Year Over        |
|------|----------------|----------------|----------------|----------------|----------------|----------------|----------------|----------------|----------------|----------------|----------------|----------------|-----------------|------------------|
| 2023 | \$2,133,408.94 | \$2,255,754.05 | \$2,525,227.22 | \$2,012,980.60 | \$2,034,239.71 | \$2,229,227.97 | \$2,287,535.39 | \$2,616,707.60 | \$2,456,938.24 | \$2,419,596.51 | \$2,260,876.83 | \$2,155,891.46 | \$27,388,384.52 | (\$1,079,233.77) |
| 2022 | \$2,063,740.49 | \$2,136,908.22 | \$2,395,747.26 | \$1,844,095.32 | \$1,898,741.55 | \$2,292,188.61 | \$2,169,460.73 | \$2,414,485.16 | \$2,338,691.63 | \$2,244,273.53 | \$2,254,768.93 | \$2,256,049.32 | \$26,309,150.75 | (71,073,233.77)  |